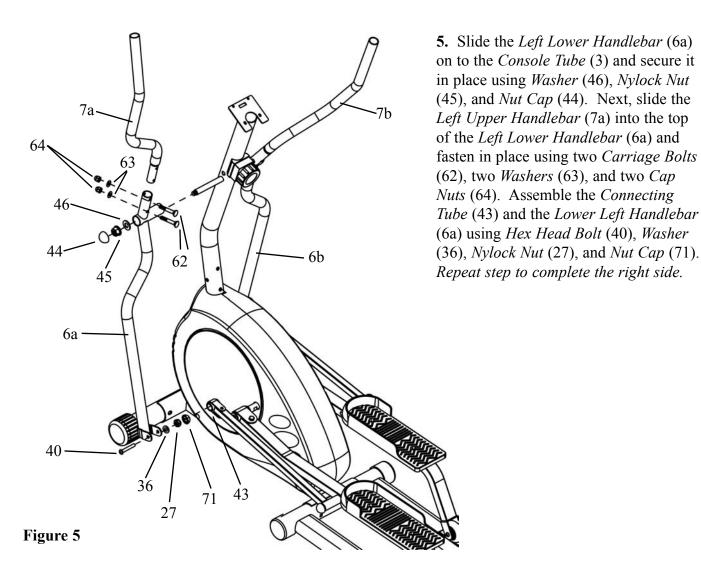

6. Insert the *Pulse Wires* (88) into the large hole at the front of the *Console Tube* (3) and pull the wires through the hole at the top of the tube. Secure the *Pulse Handlebar* (85) to the *Console Tube* (3) using four *Arc Washers* (34) and four *Hex Head Bolts* (65).